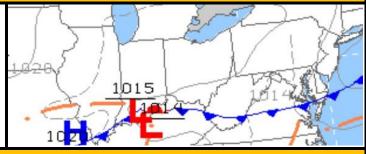

## Pro Football Hall of Fame Balloon Classic

Morning Weather Briefing, July 30<sup>th</sup>, 2023 Sunrise is at 6:19am, QNH = 1017mb

**Discussion:** An upper-level trough will persist over the region today as surface high pressure begins to build in from the west. Scattered showers are progressing southeast across Lake Erie, which may clip northeast Ohio early this morning. Very sporadic fog exists over parts of northeast Ohio, especially near the PA border.